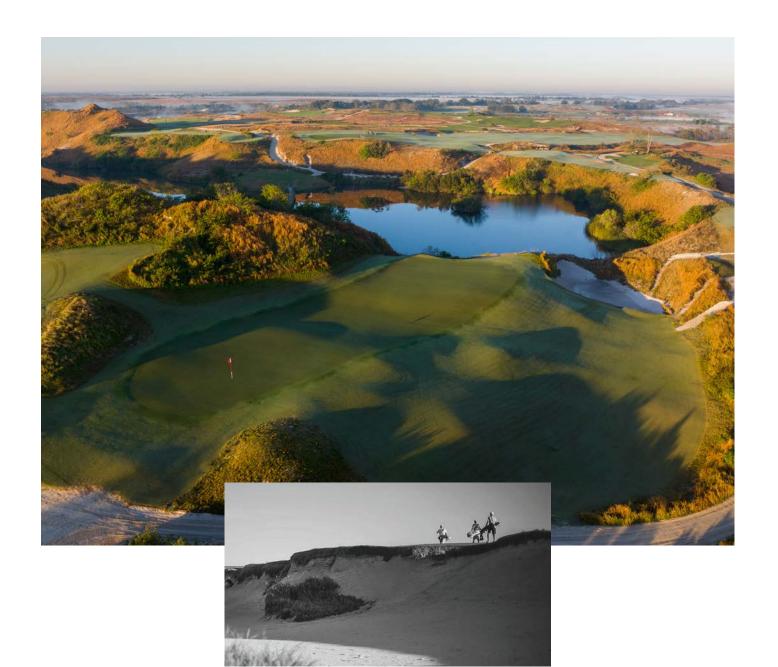

## STREAMSONG® RED

"...some of the most unusual, interesting and dramatic landforms we have ever encountered...the landscape is different than anything we've ever worked with."

### - Bill Coore

Simply put, Streamsong Red is like nothing you've ever played. Designed by the legendary team of Bill Coore and Ben Crenshaw-architects of seven designs in the Top 100 in the United States-Streamsong Red is an 18-hole masterpiece. With its Mach 1 greens and winding fairways that meander through decades-old sand dunes, lakes, and natural bunkers, Streamsong "is naturally conducive to uncovering great golf holes," says Crenshaw, who himself is a two-time Masters Champion.

With its striking landforms, expansive lakes, rolling terrain and stretches of open savannah, Streamsong Red brings drama and strategy into play on each spectacular hole.