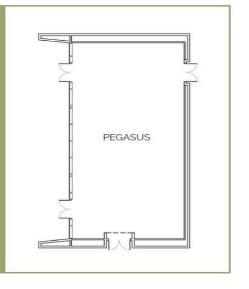

| LODGE                                                                             | SF    | SM  | L      | W     | Н     | RD8 | RECEP | CR  | THE | RD8+ | US  | HS  | BR  | CONF |
|-----------------------------------------------------------------------------------|-------|-----|--------|-------|-------|-----|-------|-----|-----|------|-----|-----|-----|------|
| Pegasus                                                                           | 2,012 | 187 | 31.25  | 64.50 | 15.00 | 112 | 126   | 92  | 168 | 80   | 40  | 48  | 28  | 32   |
| Pegasus Terrace                                                                   | 1,270 |     |        |       |       |     |       |     |     |      |     |     |     |      |
| Architects Hall                                                                   | 7,579 | 707 | 80.00  | 97.00 | 19.00 | 360 | 476   | 346 | 634 | 240  | N/A | N/A | N/A | N/A  |
| Architects Hall A                                                                 | 3,807 | 353 | 80.00  | 48.00 | 19.00 | 192 | 238   | 172 | 316 | 128  | 76  | 90  | N/A | N/A  |
| Architects Hall B                                                                 | 1,929 | 178 | 40.00  | 48.00 | 19.00 | 104 | 120   | 86  | 160 | 128  | 38  | 46  | 27  | 30   |
| Architects Hall C                                                                 | 1,929 | 178 | 40.00  | 48.00 | 19.00 | 104 | 120   | 86  | 160 | 128  | 38  | 46  | 27  | 30   |
| Architects Hall Foyer                                                             | 4,440 |     | 186.00 | 42.00 | 45.00 |     |       |     |     |      |     |     |     |      |
| Doak Terrace                                                                      | 3,550 |     |        |       |       |     |       |     |     |      |     |     |     |      |
| Hanse + Wagner                                                                    | 884   | 82  | 18.00  | 47.00 | 9.00  | 48  | 55    | 40  | 72  | N/A  | 18  | 20  | 12  | 14   |
| Hanse                                                                             | 442   | 41  | 18.00  | 47.00 | 9.00  | 24  | 27    | 20  | 36  | N/A  | N/A | N/A | N/A | N/A  |
| Wagner                                                                            | 442   | 41  | 18.00  | 47.00 | 9.00  | 24  | 27    | 20  | 36  | N/A  | N/A | N/A | N/A | N/A  |
| Coore + Crenshaw                                                                  | 1,350 | 125 | 27.00  | 48.00 | 10.00 | 72  | 84    | 60  | 112 | 40   | 27  | 32  | 19  | 22   |
| Coore                                                                             | 675   | 62  | 27.00  | 24.00 | 10.00 | 36  | 42    | 30  | 56  | N/A  | 13  | 16  | N/A | N/A  |
| Crenshaw                                                                          | 675   | 69  | 27.00  | 24.00 | 10.00 | 36  | 42    | 30  | 56  | N/A  | 13  | 16  | N/A | N/A  |
| Toscana                                                                           | 753   | 78  | 36.00  | 20.00 | 10.00 | 36  | 42    | 34  | 62  | N/A  | 15  | 18  | 10  | 12   |
| Bordeaux                                                                          | 844   |     | 36.00  | 23.00 | 10.00 | N/A | N/A   | N/A | N/A | N/A  | N/A | N/A | N/A | 20   |
| Covered Breezeway                                                                 | 6,600 |     | 110.00 | 60.00 | 12.00 | 32  | 47    | 34  | 62  | N/A  | 15  | 18  | 10  | 12   |
| Breezeway Event Lawn                                                              | 8,100 |     | 90.00  | 90.00 |       |     |       |     | 4   | 4    |     |     |     |      |
| Bone Valley Tavem (Private Dining) *Please contact our team for more information. | 768   |     | 32.00  | 24.00 |       |     |       |     |     | N/A  |     |     |     |      |

## Lodge Pegasus

Pegasus: Height: 16' Length: 31' Width: 64' Square Footage: 2,012