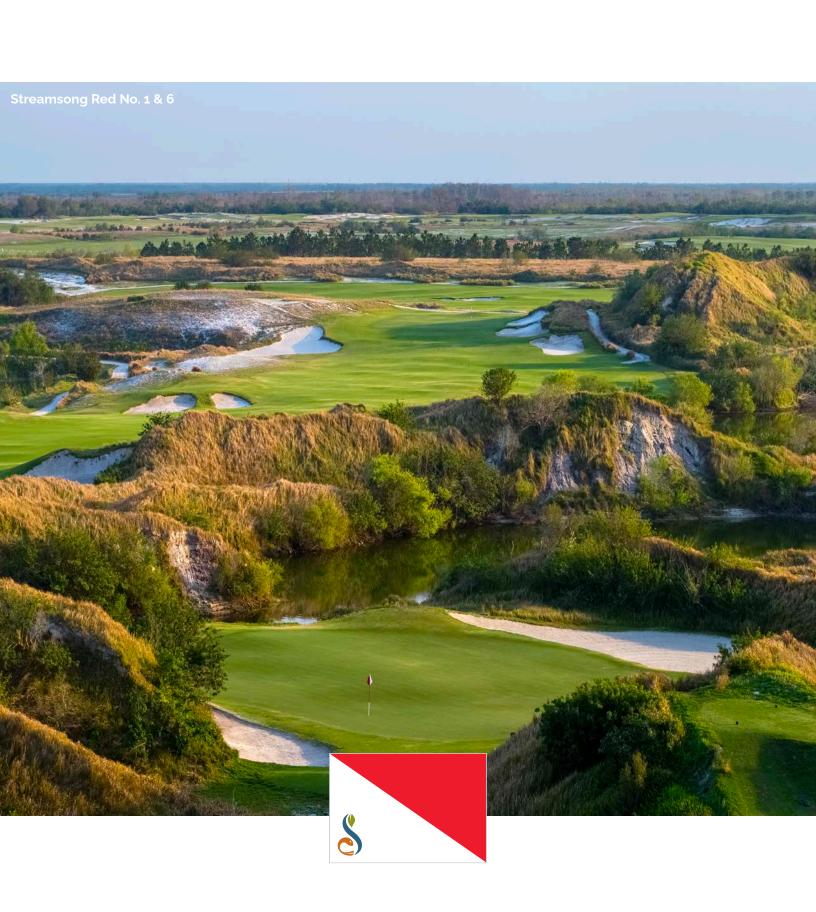

## STREAMSONG® RED

"...some of the most unusual, interesting and dramatic landforms we have ever encountered...the landscape is different than anything we've ever worked with."

### - Bill Coore

Simply put, Streamsong Red is like nothing you've ever played. Designed by the legendary team of Bill Coore and Ben Crenshaw-architects of seven designs in the Top 100 in the United States-Streamsong Red is an 18-hole masterpiece. With its Mach 1 greens and winding fairways that meander through decades-old sand dunes, lakes, and natural bunkers, Streamsong "is naturally conducive to uncovering great golf holes," says Crenshaw, who himself is a two-time Masters Champion.

With its striking landforms, expansive lakes, rolling terrain and stretches of open savannah, Streamsong Red brings drama and strategy into play on each spectacular hole.