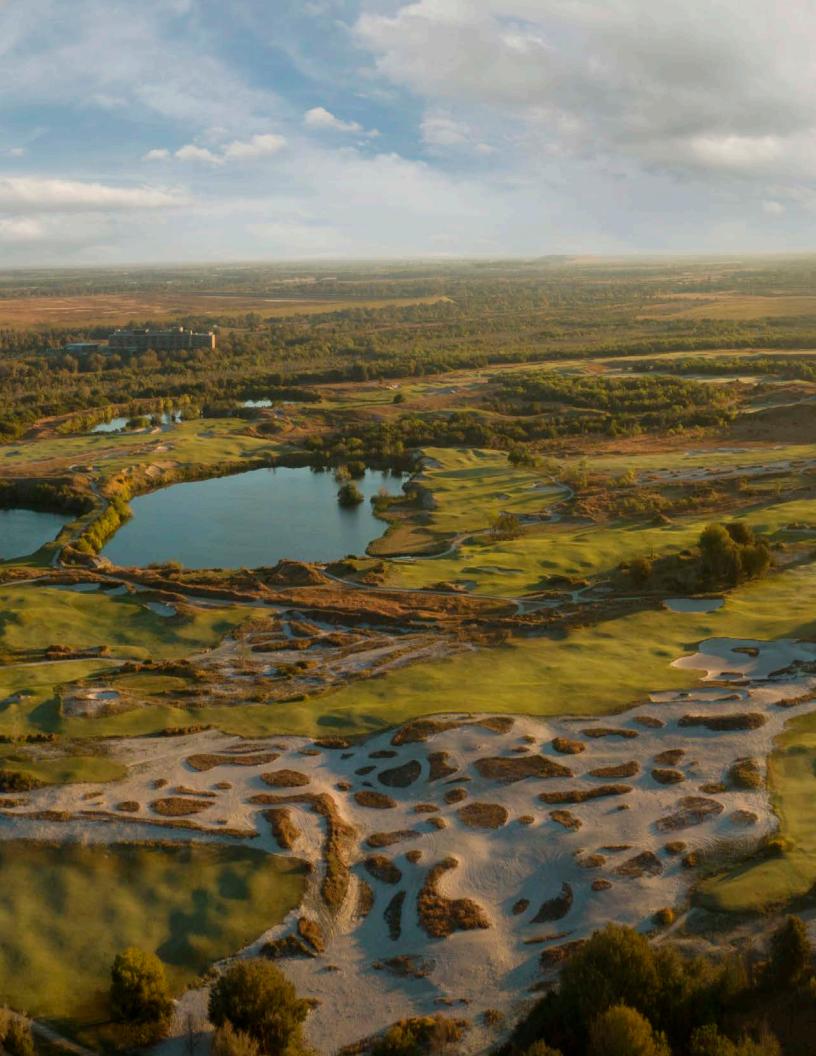

## **GOLF AT ITS PUREST**

FORGET ANY COURSE YOU'VE EVER PLAYED

Streamsong® offers a golf experience like no other, in a setting like you've never seen. With a seamless integration of indigenous and awe-inspiring terrain, Streamsong's three spectacular courses inhabit a landscape that belies their Central Florida locale. Instead of flatland, you'll find towering sand dunes and unexpected contours without a distraction or intrusion in sight. Just you, your friends, and the game you love. The way golf was meant to be.

## WORDS CAN'T EXPRESS WHAT IT'S LIKE HERE

The undulating terrain at Streamsong captivates your attention, but it's the golf that will take your breath away. 73 holes have been sculpted out of this tranquil setting of steep-banked lakes and towering dunes amidst thousands of acres of native vegetation and windswept fields of prairie grasses.