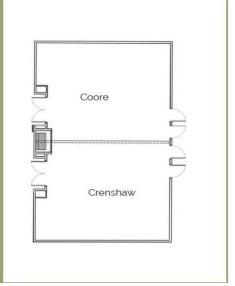

## Lodge Coore Crenshaw

Coore: Height: Varies 9' to 10' Length: 24' Width: 27' Square Footage: 675

Crenshaw: Height: Varies 9' to 10' Length: 24' Width: 27' Square Footage: 675

Combination: Height: Varies 9' to 10' Length: 48' Width: 27' Square Footage: 1,350