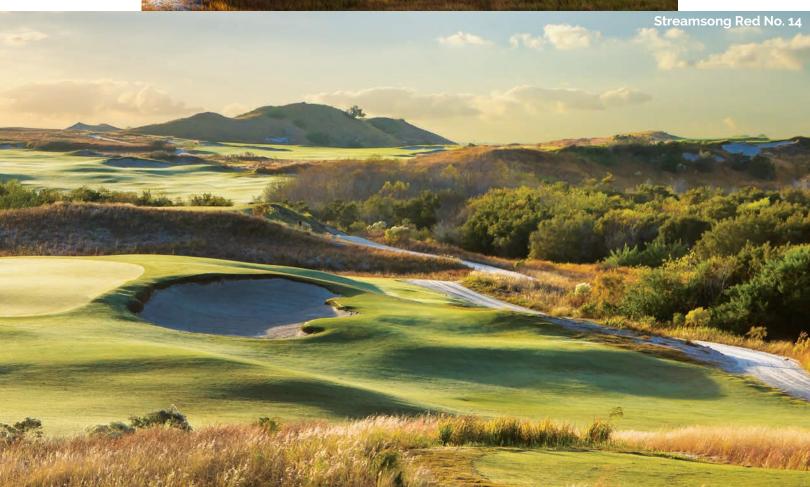

## STREAMSONG® RED

"...some of the most unusual, interesting and dramatic landforms we have ever encountered...the landscape is different than anything we've ever worked with."

### - Bill Coore

Simply put, Streamsong Red is like nothing you've ever played. Designed by the legendary team of Bill Coore and Ben Crenshaw-architects of seven designs in the Top 100 in the United States-Streamsong Red is an 18-hole masterpiece. With its Mach 1 greens and winding fairways that meander through decades-old sand dunes, lakes, and natural bunkers, Streamsong "is naturally conducive to uncovering great golf holes," says Crenshaw, who himself is a two-time Masters Champion.

With its striking landforms, expansive lakes, rolling terrain and stretches of open savannah, Streamsong Red brings drama and strategy into play on each spectacular hole.