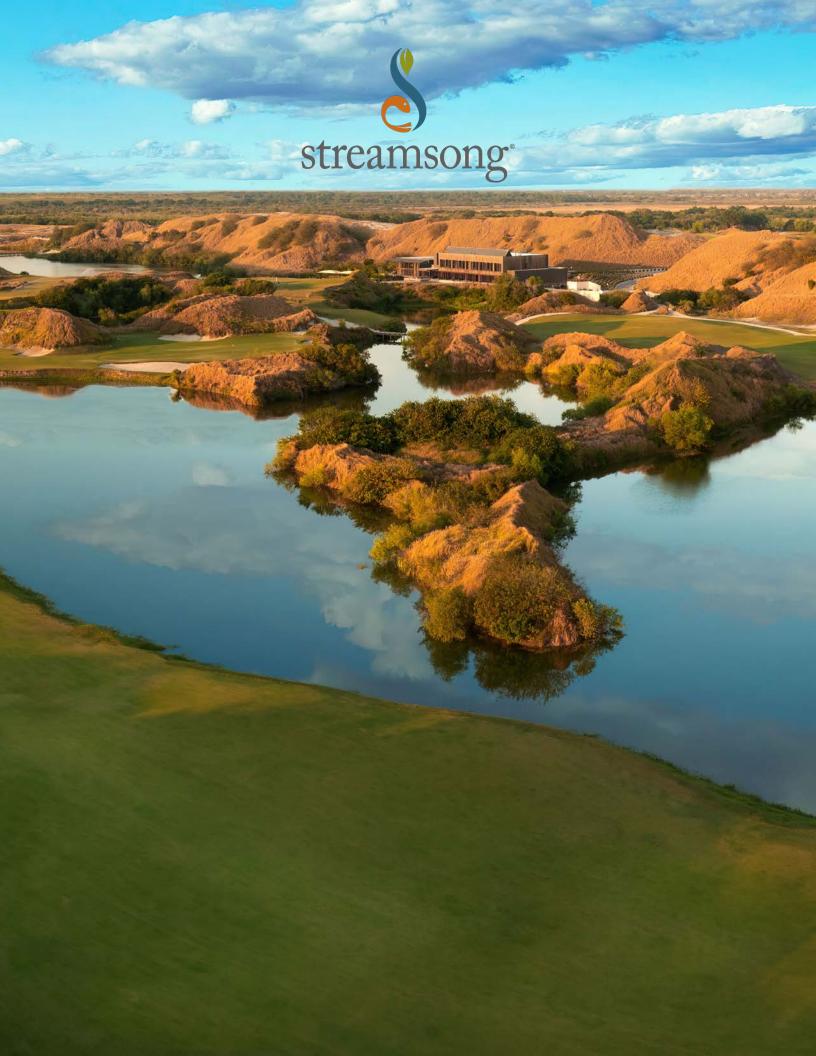

## **GOLF AT ITS PUREST**

FORGET ANY COURSE YOU'VE EVER PLAYED

Streamsong® offers a golf experience like no other, in a setting like you've never seen. With a seamless integration of indigenous and awe-inspiring terrain, Streamsong's three spectacular courses inhabit a landscape that belies their Central Florida locale. Instead of flatland, you'll find towering sand dunes and unexpected contours without a distraction or intrusion in sight. Just you, your friends, and the game you love. The way golf was meant to be.

## WORDS CAN'T EXPRESS WHAT IT'S LIKE HERE

The undulating terrain at Streamsong captivates your attention, but it's the golf that will take your breath away. 73 holes have been sculpted out of this tranquil setting of steep-banked lakes and towering dunes amidst thousands of acres of native vegetation and windswept fields of prairie grasses.