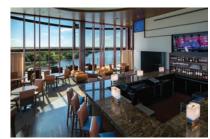

### ROOFTOP 360™

Nothing can top a cocktail with a view atop the Lodge's 6th floor at Fragmentary Blue. Enjoy the sunset overlooking the lake, or linger under the skylight at the bar with a shared plate of small bites and a selection of hand-crafted cocktails.