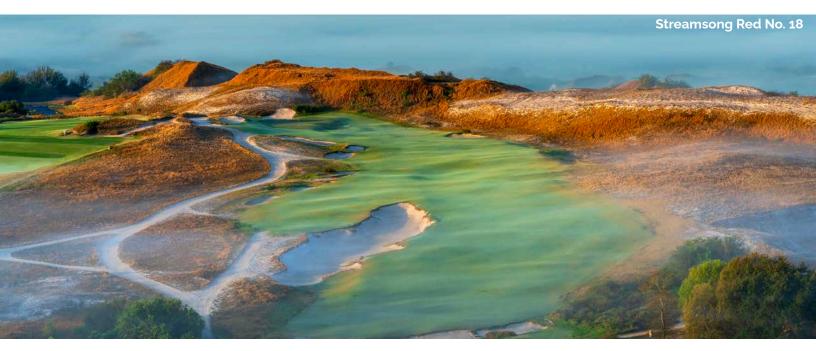

## STREAMSONG® RED

"...some of the most unusual, interesting and dramatic landforms we have ever encountered...the landscape is different than anything we've ever worked with."

### - Bill Coore

Simply put, Streamsong Red is like nothing you've ever played. Designed by the legendary team of Bill Coore and Ben Crenshaw-architects of seven designs in the Top 100 in the United States-Streamsong Red is an 18-hole masterpiece. With its Mach 1 greens and winding fairways that meander through decades-old sand dunes, lakes, and natural bunkers, Streamsong "is naturally conducive to uncovering great golf holes," says Crenshaw, who himself is a two-time Masters Champion.

With its striking landforms, expansive lakes, rolling terrain and stretches of open savannah, Streamsong Red brings drama and strategy into play on each spectacular hole.