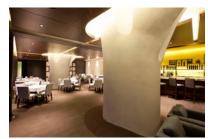

### SOTTOTERRA™

Nestled into the Lodge's lower level is the chic and modern dining room SottoTerra. Expert presentations of classic Italian cuisine use the best that the earth and oceans have to offer.