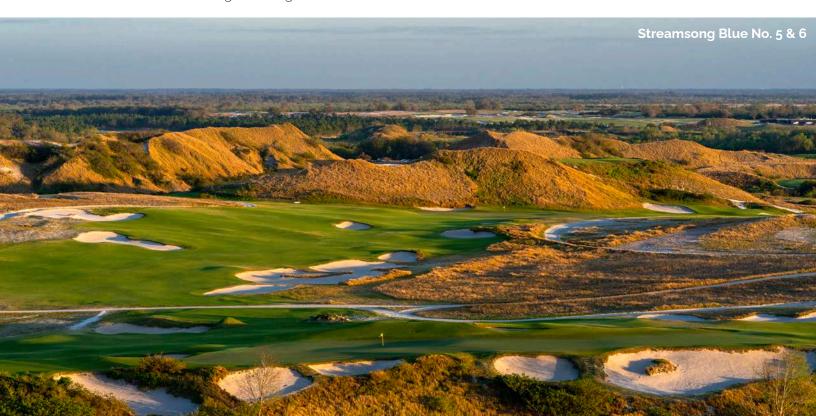

## STREAMSONG® BLUE

"This is such a good piece of land for golf. The variety of contours created by the mining process is unique for a project in Florida-or anywhere in the Southeast."

### - Tom Doak

With its multiple elevation changes, fairways navigating wild grasses and deep-water ponds and huge bunkers that roll off of towering sand dunes, Streamsong Blue seems designed by discovery rather than by intention. Created by Renaissance Golf Design's renowned architect Tom Doak-who already has seven designs ranked among the top 100 in the world. Streamsong Blue features spectacular terrain, with rises and falls in elevation, and contours that undulate offering some of the most stimulating holes in golf.