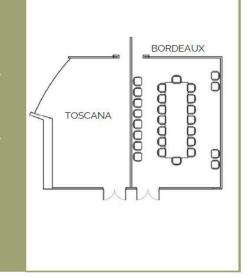

## Lodge Bordeaux Toscana

Height: Varies 9' to 10' Length: 36' Width: 23' Square Footage: 844

Toscana: Height: Varies 9' to 10' Length: 36' Width: 20' Square Footage: 753