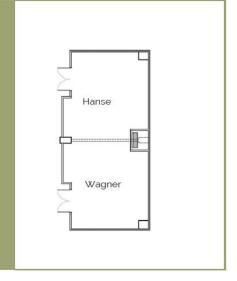

| LODGE                                                                             | SF    | SM  | L      | W     | Н     | RD8 | RECEP | CR  | THE | RD8+ | US  | HS  | BR  | CONF |
|-----------------------------------------------------------------------------------|-------|-----|--------|-------|-------|-----|-------|-----|-----|------|-----|-----|-----|------|
| Pegasus                                                                           | 2,012 | 187 | 31.25  | 64.50 | 15.00 | 112 | 126   | 92  | 168 | 80   | 40  | 48  | 28  | 32   |
| Pegasus Terrace                                                                   | 1,270 |     |        |       |       |     |       |     |     |      |     |     |     |      |
| Architects Hall                                                                   | 7,579 | 707 | 80.00  | 97.00 | 19.00 | 360 | 476   | 346 | 634 | 240  | N/A | N/A | N/A | N/A  |
| Architects Hall A                                                                 | 3,807 | 353 | 80.00  | 48.00 | 19.00 | 192 | 238   | 172 | 316 | 128  | 76  | 90  | N/A | N/A  |
| Architects Hall B                                                                 | 1,929 | 178 | 40.00  | 48.00 | 19.00 | 104 | 120   | 86  | 160 | 128  | 38  | 46  | 27  | 30   |
| Architects Hall C                                                                 | 1,929 | 178 | 40.00  | 48.00 | 19.00 | 104 | 120   | 86  | 160 | 128  | 38  | 46  | 27  | 30   |
| Architects Hall Foyer                                                             | 4,440 |     | 186.00 | 42.00 | 45.00 |     |       |     |     |      |     |     |     |      |
| Doak Terrace                                                                      | 3,550 |     |        |       |       |     |       |     |     |      |     |     |     |      |
| Hanse + Wagner                                                                    | 884   | 82  | 18.00  | 47.00 | 9.00  | 48  | 55    | 40  | 72  | N/A  | 18  | 20  | 12  | 14   |
| Hanse                                                                             | 442   | 41  | 18.00  | 47.00 | 9.00  | 24  | 27    | 20  | 36  | N/A  | N/A | N/A | N/A | N/A  |
| Wagner                                                                            | 442   | 41  | 18.00  | 47.00 | 9.00  | 24  | 27    | 20  | 36  | N/A  | N/A | N/A | N/A | N/A  |
| Coore + Crenshaw                                                                  | 1,350 | 125 | 27.00  | 48.00 | 10.00 | 72  | 84    | 60  | 112 | 40   | 27  | 32  | 19  | 22   |
| Coore                                                                             | 675   | 62  | 27.00  | 24.00 | 10.00 | 36  | 42    | 30  | 56  | N/A  | 13  | 16  | N/A | N/A  |
| Crenshaw                                                                          | 675   | 69  | 27.00  | 24.00 | 10.00 | 36  | 42    | 30  | 56  | N/A  | 13  | 16  | N/A | N/A  |
| Toscana                                                                           | 753   | 78  | 36.00  | 20.00 | 10.00 | 36  | 42    | 34  | 62  | N/A  | 15  | 18  | 10  | 12   |
| Bordeaux                                                                          | 844   |     | 36.00  | 23.00 | 10.00 | N/A | N/A   | N/A | N/A | N/A  | N/A | N/A | N/A | 20   |
| Covered Breezeway                                                                 | 6,600 |     | 110.00 | 60.00 | 12.00 | 32  | 47    | 34  | 62  | N/A  | 15  | 18  | 10  | 12   |
| Breezeway Event Lawn                                                              | 8,100 |     | 90.00  | 90.00 |       |     |       |     | 4   | 4    |     |     |     |      |
| Bone Valley Tavem (Private Dining) *Please contact our team for more information. | 768   |     | 32.00  | 24.00 |       |     |       |     |     | N/A  |     |     |     |      |

# Lodge Hanse Wagner

Hanse: Height: Varies 9' to 10' Length: 18' Width: 23' Square Footage: 442

Wagner: Height: Varies 9' to 10' Length: 18' Width: 23' Square Footage: 442

Combination: Height: Varies 9' to 10' Length: 18' Width: 47' Square Footage: 884