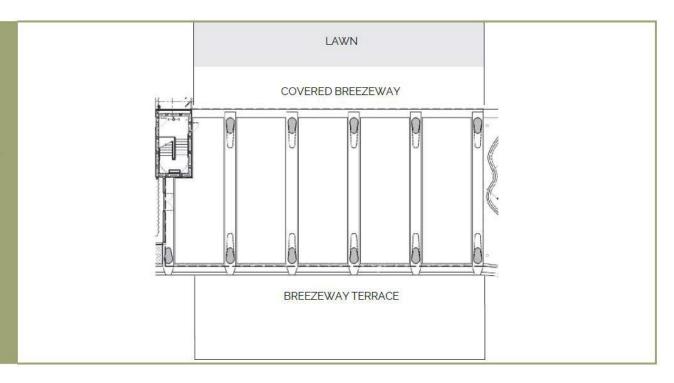

## Lodge **Breezeway**

Breezeway: Height: Varies 10' to 12' Length: 110' Width: 60'

Breezeway Lawn: Length: 220'