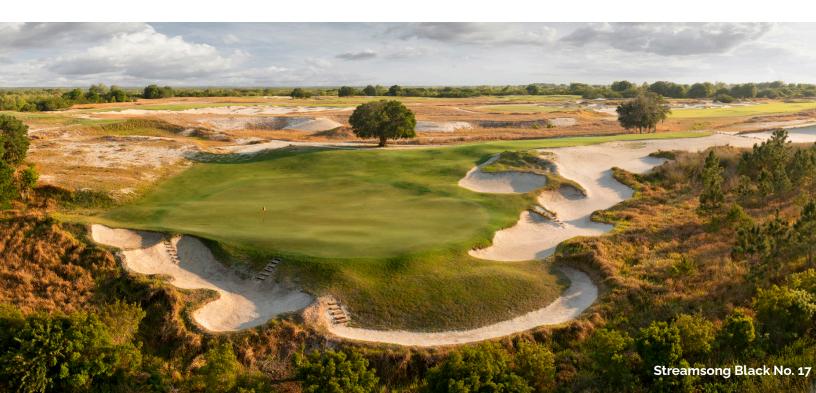

## STREAMSONG® BLACK

"The scale and shape of this landscape and the creative design features we were able to incorporate into this layout make Streamsong Black a fun and strategic course to play".

### - Gil Hanse

Streamsong Black designed by acclaimed architects Gil Hanse and Jim Wagner is a dazzling Par-73 championship layout offering breathtaking views of the vast landscape, which includes flowing elevation, rolls, tumbles and sand ridges akin to the Sand Belt region of Australia. This exciting addition to Streamsong is big, bold and features The Gauntlet, a 1.2 acre putting course and The Roundabout, a free-flowing short course and practice area which includes three double green complexes. Streamsong Black is the perfect complement to Streamsong Red and Streamsong Blue.

### **GOLF ARCHITECTS**

Designed by highly acclaimed architecs Gil Hanse, and Jim Wagner, Streamsong Black is equally respected as its award-winning predecessors Red and Blue. Hanse & Wagner, designers of the 2016 Olympic Course in Rio de Janeiro, are two of the most talented and entrusted architects in the game, restoring many of America's most prominent private clubs.