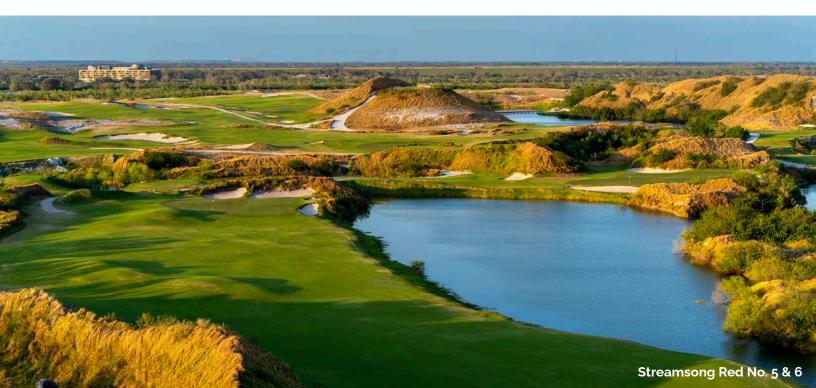

## STREAMSONG® RED

"...some of the most unusual, interesting and dramatic landforms we have ever encountered...the landscape is different than anything we've ever worked with."

### - Bill Coore

Simply put, Streamsong Red is like nothing you've ever played. Designed by the legendary team of Bill Coore and Ben Crenshaw-architects of seven designs in the Top 100 in the United States-Streamsong Red is an 18-hole masterpiece. With its Mach 1 greens and winding fairways that meander through decades-old sand dunes, lakes, and natural bunkers, Streamsong "is naturally conducive to uncovering great golf holes," says Crenshaw, who himself is a two-time Masters Champion.

With its striking landforms, expansive lakes, rolling terrain and stretches of open savannah, Streamsong Red brings drama and strategy into play on each spectacular hole.