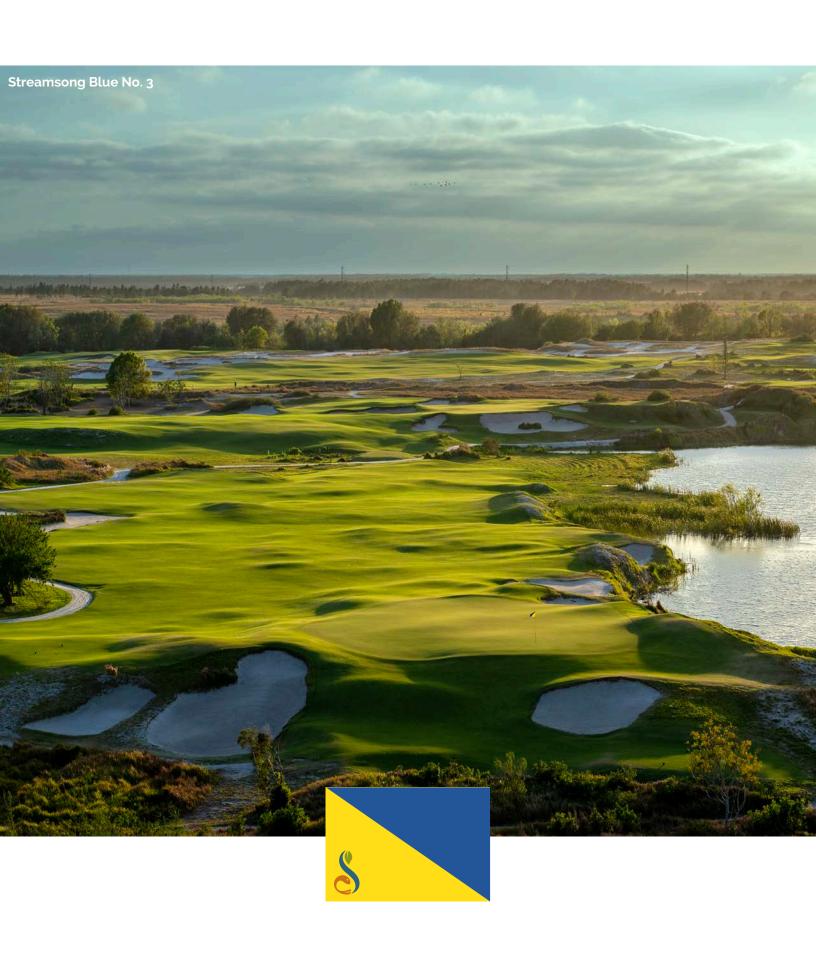

## STREAMSONG® BLUE

"This is such a good piece of land for golf. The variety of contours created by the mining process is unique for a project in Florida-or anywhere in the Southeast."

### - Tom Doak

With its multiple elevation changes, fairways navigating wild grasses and deep-water ponds and huge bunkers that roll off of towering sand dunes, Streamsong Blue seems designed by discovery rather than by intention. Created by Renaissance Golf Design's renowned architect Tom Doak-who already has seven designs ranked among the top 100 in the world. Streamsong Blue features spectacular terrain, with rises and falls in elevation, and contours that undulate offering some of the most stimulating holes in golf.