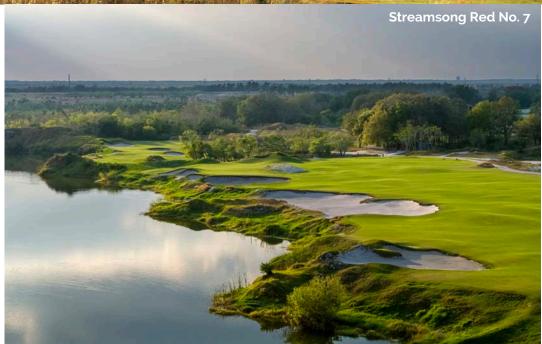

## STREAMSONG® RED

"...some of the most unusual, interesting and dramatic landforms we have ever encountered...the landscape is different than anything we've ever worked with."

### - Bill Coore

Simply put, Streamsong Red is like nothing you've ever played. Designed by the legendary team of Bill Coore and Ben Crenshaw-architects of seven designs in the Top 100 in the United States-Streamsong Red is an 18-hole masterpiece. With its Mach 1 greens and winding fairways that meander through decades-old sand dunes, lakes, and natural bunkers, Streamsong "is naturally conducive to uncovering great golf holes," says Crenshaw, who himself is a two-time Masters Champion.

With its striking landforms, expansive lakes, rolling terrain and stretches of open savannah, Streamsong Red brings drama and strategy into play on each spectacular hole.