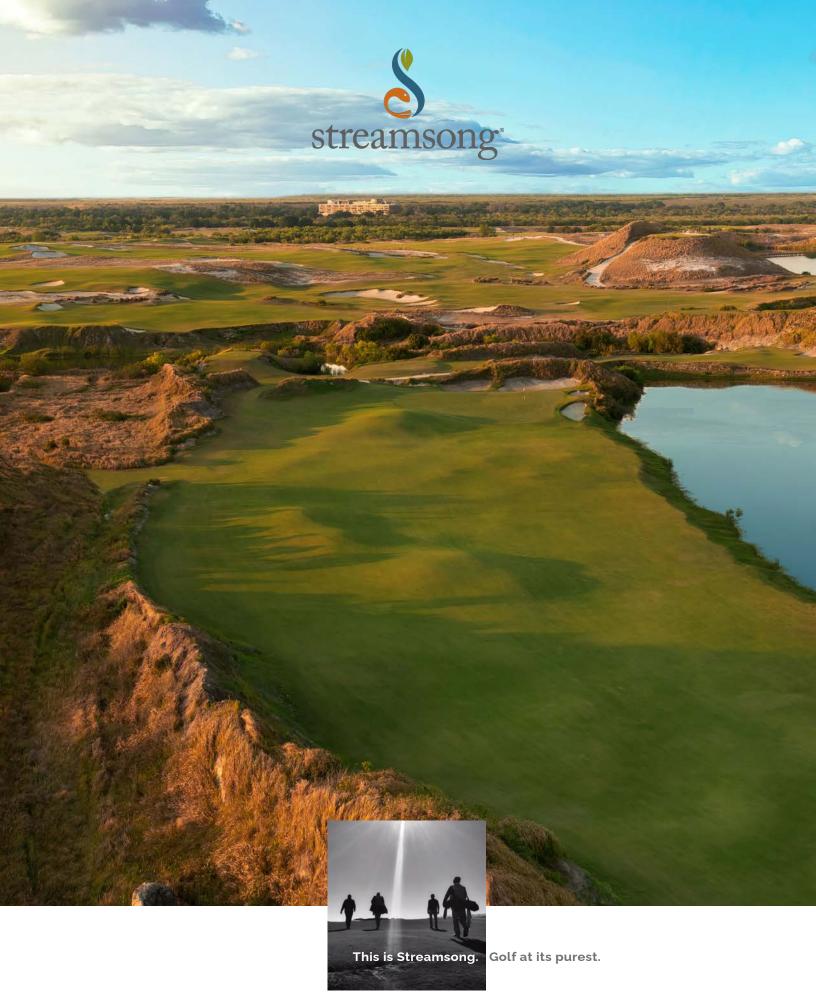

## **GOLF AT ITS PUREST**

FORGET ANY COURSE YOU'VE EVER PLAYED

Streamsong® offers a golf experience like no other, in a setting like you've never seen. With a seamless integration of indigenous and awe-inspiring terrain, Streamsong's three spectacular courses inhabit a landscape that belies their Central Florida locale. Instead of flatland, you'll find towering sand dunes and unexpected contours without a distraction or intrusion in sight. Just you, your friends, and the game you love. The way golf was meant to be.

## WORDS CAN'T EXPRESS WHAT IT'S LIKE HERE

The undulating terrain at Streamsong captivates your attention, but it's the golf that will take your breath away. 73 holes have been sculpted out of this tranquil setting of steep-banked lakes and towering dunes amidst thousands of acres of native vegetation and windswept fields of prairie grasses.