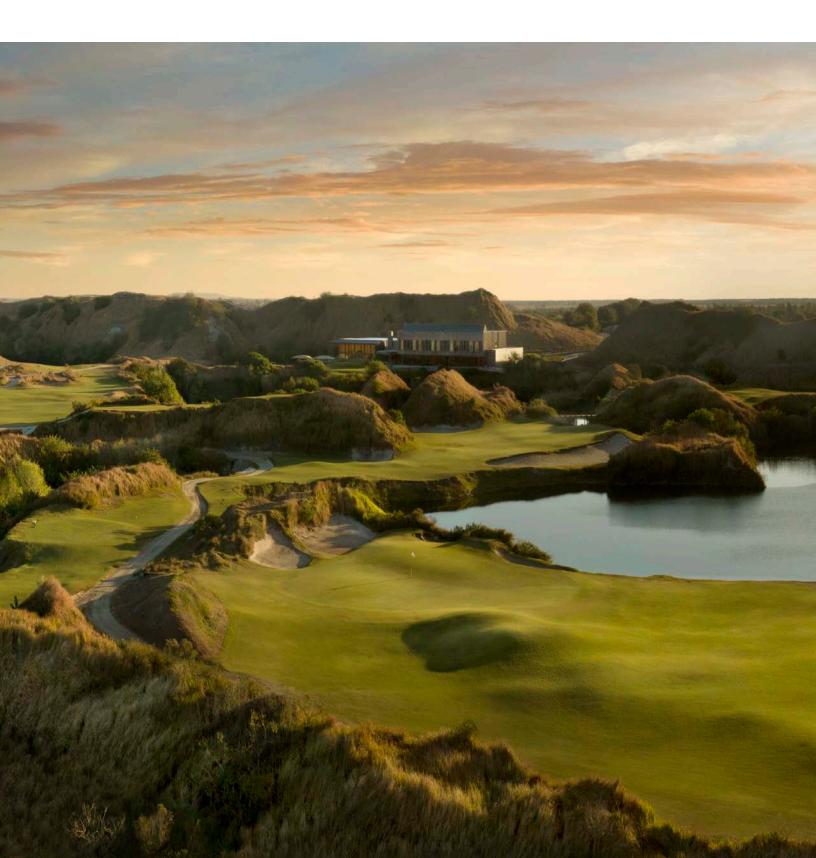

## **GOLF AT ITS PUREST**

FORGET ANY COURSE YOU'VE EVER PLAYED

Streamsong® offers a golf experience like no other, in a setting like you've never seen. With a seamless integration of indigenous and awe-inspiring terrain, Streamsong's three spectacular courses inhabit a landscape that belies their Central Florida locale. Instead of flatland, you'll find towering sand dunes and unexpected contours without a distraction or intrusion in sight. Just you, your friends, and the game you love. The way golf was meant to be.

## WORDS CAN'T EXPRESS WHAT IT'S LIKE HERE

The undulating terrain at Streamsong captivates your attention, but it's the golf that will take your breath away. 73 holes have been sculpted out of this tranquil setting of steep-banked lakes and towering dunes amidst thousands of acres of native vegetation and windswept fields of prairie grasses.

Streamsong is the only destination in the world where players can experience four distinct golf courses designed by these five legendary architects – Bill Coore and Ben Crenshaw, Tom Doak and Gil Hanse and Jim Wagner. Streamsong Red, Streamsong Blue and Streamsong Black – four of the most highly acclaimed and widely pursued golf courses in the game today. Revered as a bucket-list destination, Streamsong Golf Resort rivals the greatest golf venues in the world.