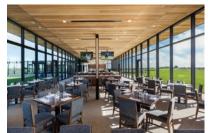

### BONE VALLEY TAVERN™ **AT STREAMSONG® BLACK**

Boasting 360 degree views, fresh seafood, small plate and local craft cocktails, Bone Valley Tavern is the perfect place to gather, graze and share experiences with friends.