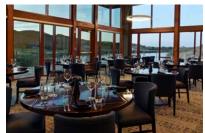

## CANYON LAKE STEAKHOUSE™ AT THE RED/BLUE CLUBHOUSE

Streamsong's newest epicurean experience offers an elevated steakhouse menu featuring DeBragga USDA Prime and dry aged beef served in an upscale dining atmosphere.