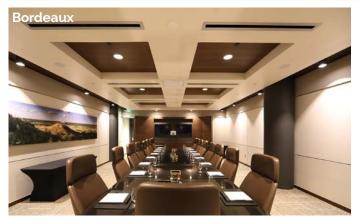

## Lodge Bordeaux Toscana

Height: Varies 9' to 10' Length: 36' Width: 23' Square Footage: 844

Toscana: Height: Varies 9' to 10' Length: 36' Width: 20' Square Footage: 753