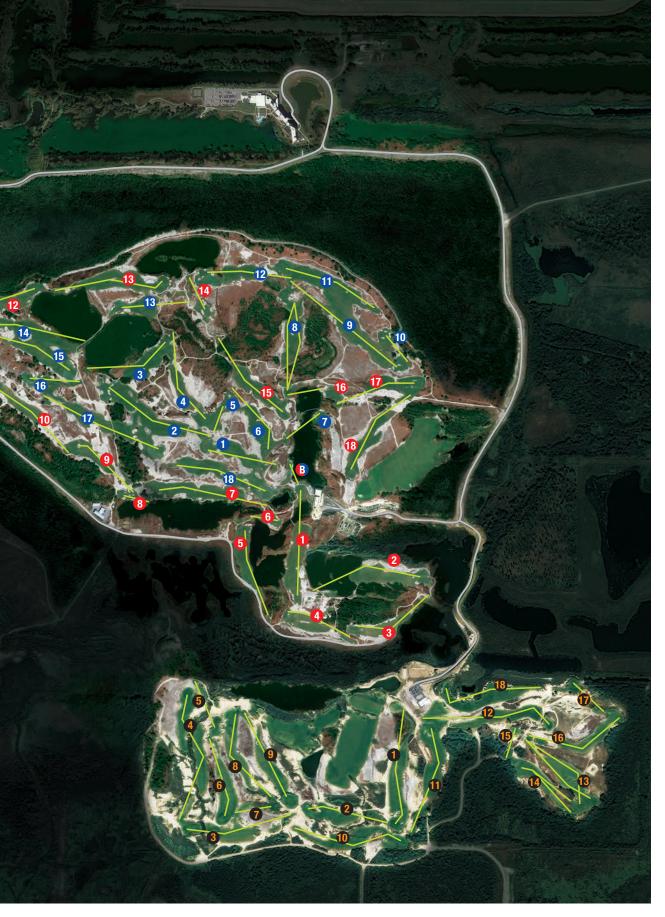

Streamsong is the only destination in the world where players can experience four distinct golf courses designed by these five legendary architects – Bill Coore and Ben Crenshaw, Tom Doak and Gil Hanse and Jim Wagner. Streamsong Red, Streamsong Blue and Streamsong Black – four of the most highly acclaimed and widely pursued golf courses in the game today. Revered as a bucket-list destination, Streamsong Golf Resort rivals the greatest golf venues in the world.

### **OUR CLUBHOUSES**

Streamsong offers two outstanding clubhouses, each with scenic special event venues and Pro Shops stocked with the latest in logo golf apparel, golf equipment and accessories. The Clubhouse at Streamsong Red and Blue offers 12 exclusively unqiue guest rooms, a common private gathering room, The Player's Den, Pub 59 and Canyon Lake Steakhouse with stunning views of the resort's natural surroundings. Clubhouse buyouts are available and include exclusive access to Player's Den hospitality room and all 12 guest rooms. The Streamsong Black Clubhouse is home to Bone Valley Tavern, where guests can unwind by the outdoor fire pit or dine alongside breathtaking course views and The Gauntlet, an impressive 1.2 acre putting course.