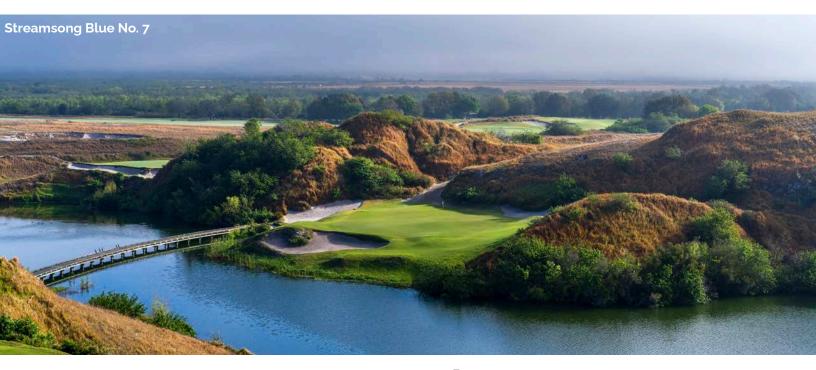

## STREAMSONG® BLUE

"This is such a good piece of land for golf. The variety of contours created by the mining process is unique for a project in Florida-or anywhere in the Southeast."

### - Tom Doak

With its multiple elevation changes, fairways navigating wild grasses and deep-water ponds and huge bunkers that roll off of towering sand dunes, Streamsong Blue seems designed by discovery rather than by intention. Created by Renaissance Golf Design's renowned architect Tom Doak-who already has seven designs ranked among the top 100 in the world. Streamsong Blue features spectacular terrain, with rises and falls in elevation, and contours that undulate offering some of the most stimulating holes in golf.