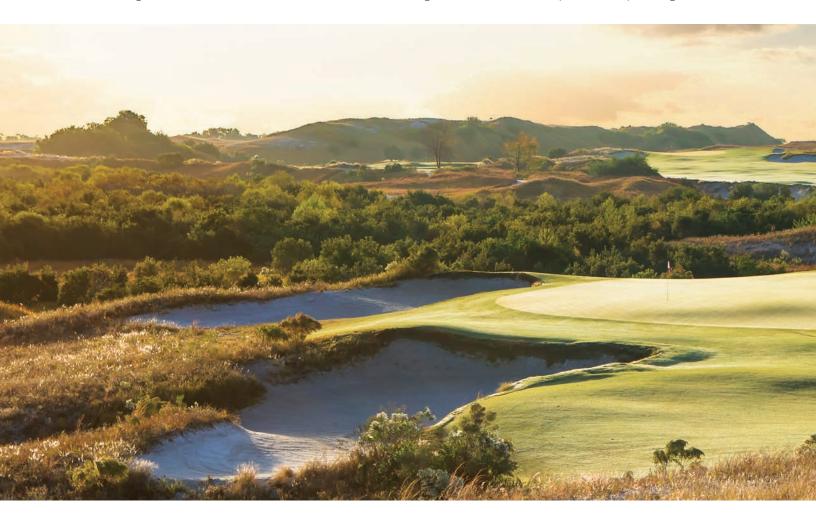

## STREAMSONG® BLUE

"This is such a good piece of land for golf. The variety of contours created by the mining process is unique for a project in Florida-or anywhere in the Southeast."

### - Tom Doak

With its multiple elevation changes, fairways navigating wild grasses and deep-water ponds and huge bunkers that roll off of towering sand dunes, Streamsong Blue seems designed by discovery rather than by intention. Created by Renaissance Golf Design's renowned architect Tom Doak-who already has seven designs ranked among the top 100 in the world. Streamsong Blue features spectacular terrain, with rises and falls in elevation, and contours that undulate offering some of the most stimulating holes in golf.

Tom Doak, known for his design philosophy of routing around the natural features of the land, created Streamsong Blue to be both strategic and playable. Doak's philosophy behind his minimalist approach to some of the greatest courses in the world was forged at historic St. Andrews in Scotland and continues to awe golfers around the world.