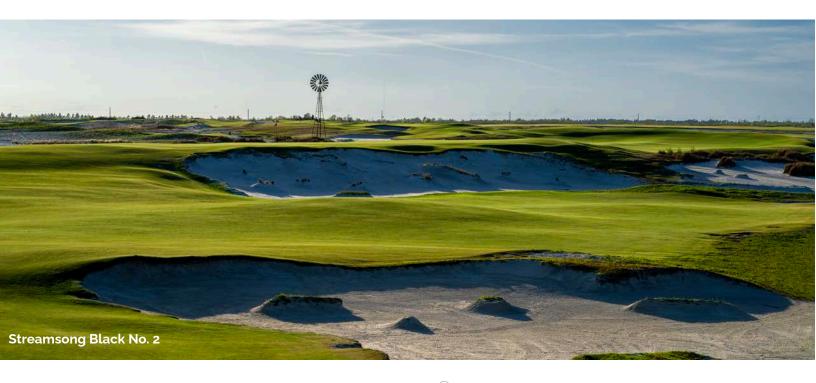

## STREAMSONG® BLACK

"The scale and shape of this landscape and the creative design features we were able to incorporate into this layout make Streamsong Black a fun and strategic course to play".

### - Gil Hanse

Streamsong Black designed by acclaimed architects Gil Hanse and Jim Wagner is a dazzling Par-73 championship layout offering breathtaking views of the vast landscape, which includes flowing elevation, rolls, tumbles and sand ridges akin to the Sand Belt region of Australia. This exciting addition to Streamsong is big, bold and features The Gauntlet, a 1.2 acre putting course and The Roundabout, a free-flowing short course and practice area which includes three double green complexes. Streamsong Black is the perfect complement to Streamsong Red and Streamsong Blue.

### **GOLF ARCHITECTS**

Designed by highly acclaimed architecs Gil Hanse, and Jim Wagner, Streamsong Black is equally respected as its award-winning predecessors Red and Blue. Hanse & Wagner, designers of the 2016 Olympic Course in Rio de Janeiro, are two of the most talented and entrusted architects in the game, restoring many of America's most prominent private clubs.