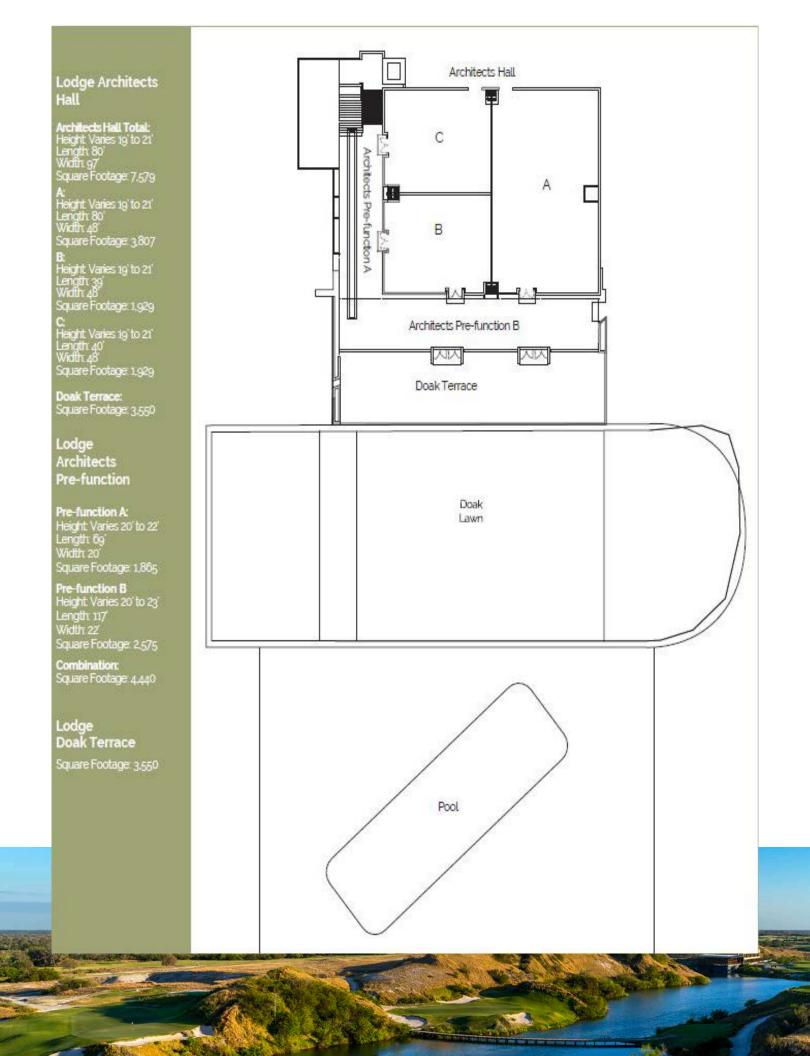

| LODGE                                                                             | SF    | SM  | L      | W     | Н     | RD8 | RECEP | CR  | THE | RD8+ | US  | HS  | BR  | CONF |
|-----------------------------------------------------------------------------------|-------|-----|--------|-------|-------|-----|-------|-----|-----|------|-----|-----|-----|------|
| Pegasus                                                                           | 2,012 | 187 | 31.25  | 64.50 | 15.00 | 112 | 126   | 92  | 168 | 80   | 40  | 48  | 28  | 32   |
| Pegasus Terrace                                                                   | 1,270 |     |        |       |       |     |       |     |     |      |     |     |     |      |
| Architects Hall                                                                   | 7,579 | 707 | 80.00  | 97.00 | 19.00 | 360 | 476   | 346 | 634 | 240  | N/A | N/A | N/A | N/A  |
| Architects Hall A                                                                 | 3,807 | 353 | 80.00  | 48.00 | 19.00 | 192 | 238   | 172 | 316 | 128  | 76  | 90  | N/A | N/A  |
| Architects Hall B                                                                 | 1,929 | 178 | 40.00  | 48.00 | 19.00 | 104 | 120   | 86  | 160 | 128  | 38  | 46  | 27  | 30   |
| Architects Hall C                                                                 | 1,929 | 178 | 40.00  | 48.00 | 19.00 | 104 | 120   | 86  | 160 | 128  | 38  | 46  | 27  | 30   |
| Architects Hall Foyer                                                             | 4,440 |     | 186.00 | 42.00 | 45.00 |     |       |     |     |      |     |     |     |      |
| Doak Terrace                                                                      | 3,550 |     |        |       |       |     |       |     |     |      |     |     |     |      |
| Hanse + Wagner                                                                    | 884   | 82  | 18.00  | 47.00 | 9.00  | 48  | 55    | 40  | 72  | N/A  | 18  | 20  | 12  | 14   |
| Hanse                                                                             | 442   | 41  | 18.00  | 47.00 | 9.00  | 24  | 27    | 20  | 36  | N/A  | N/A | N/A | N/A | N/A  |
| Wagner                                                                            | 442   | 41  | 18.00  | 47.00 | 9.00  | 24  | 27    | 20  | 36  | N/A  | N/A | N/A | N/A | N/A  |
| Coore + Crenshaw                                                                  | 1,350 | 125 | 27.00  | 48.00 | 10.00 | 72  | 84    | 60  | 112 | 40   | 27  | 32  | 19  | 22   |
| Coore                                                                             | 675   | 62  | 27.00  | 24.00 | 10.00 | 36  | 42    | 30  | 56  | N/A  | 13  | 16  | N/A | N/A  |
| Crenshaw                                                                          | 675   | 69  | 27.00  | 24.00 | 10.00 | 36  | 42    | 30  | 56  | N/A  | 13  | 16  | N/A | N/A  |
| Toscana                                                                           | 753   | 78  | 36.00  | 20.00 | 10.00 | 36  | 42    | 34  | 62  | N/A  | 15  | 18  | 10  | 12   |
| Bordeaux                                                                          | 844   |     | 36.00  | 23.00 | 10.00 | N/A | N/A   | N/A | N/A | N/A  | N/A | N/A | N/A | 20   |
| Covered Breezeway                                                                 | 6,600 |     | 110.00 | 60.00 | 12.00 | 32  | 47    | 34  | 62  | N/A  | 15  | 18  | 10  | 12   |
| Breezeway Event Lawn                                                              | 8,100 |     | 90.00  | 90.00 |       |     |       |     | 4   | 4    |     |     |     |      |
| Bone Valley Tavem (Private Dining) *Please contact our team for more information. | 768   |     | 32.00  | 24.00 |       |     |       |     |     | N/A  |     |     |     |      |

## Lodge Pegasus

Pegasus: Height: 16' Length: 31' Width: 64' Square Footage: 2,012