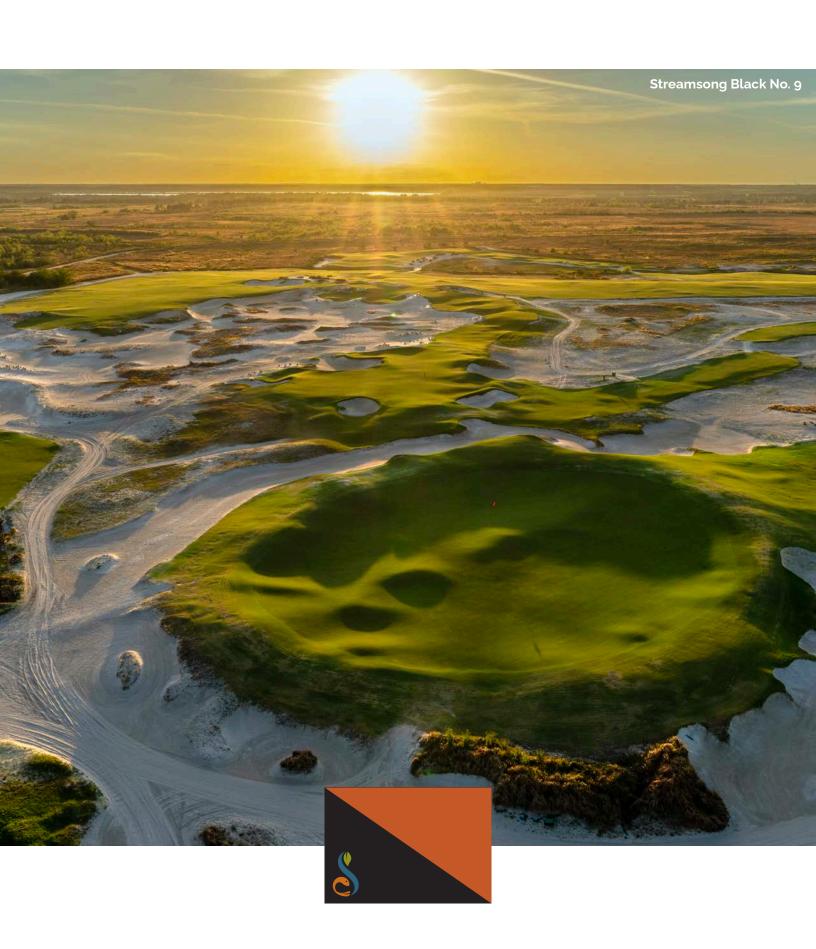

## STREAMSONG® BLACK

"The scale and shape of this landscape and the creative design features we were able to incorporate into this layout make Streamsong Black a fun and strategic course to play".

### - Gil Hanse

Streamsong Black designed by acclaimed architects Gil Hanse and Jim Wagner is a dazzling Par-73 championship layout offering breathtaking views of the vast landscape, which includes flowing elevation, rolls, tumbles and sand ridges akin to the Sand Belt region of Australia. This exciting addition to Streamsong is big, bold and features The Gauntlet, a 1.2 acre putting course and The Roundabout, a free-flowing short course and practice area which includes three double green complexes. Streamsong Black is the perfect complement to Streamsong Red and Streamsong Blue.

### **GOLF ARCHITECTS**

Designed by highly acclaimed architecs Gil Hanse, and Jim Wagner, Streamsong Black is equally respected as its award-winning predecessors Red and Blue. Hanse & Wagner, designers of the 2016 Olympic Course in Rio de Janeiro, are two of the most talented and entrusted architects in the game, restoring many of America's most prominent private clubs.