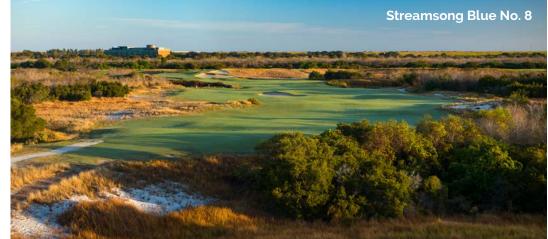

## STREAMSONG® BLUE

"This is such a good piece of land for golf. The variety of contours created by the mining process is unique for a project in Florida-or anywhere in the Southeast."

### - Tom Doak

With its multiple elevation changes, fairways navigating wild grasses and deep-water ponds and huge bunkers that roll off of towering sand dunes, Streamsong Blue seems designed by discovery rather than by intention. Created by Renaissance Golf Design's renowned architect Tom Doak-who already has seven designs ranked among the top 100 in the world. Streamsong Blue features spectacular terrain, with rises and falls in elevation, and contours that undulate offering some of the most stimulating holes in golf.