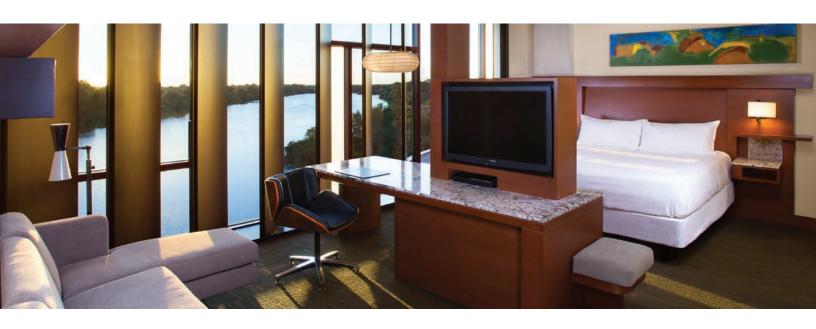

## THE RESORT

The lakeside Lodge at Streamsong was designed in harmony with its natural surroundings and the extraordinary courses that envelop it. Ideal for small, medium, and even large groups, the Lodge features 216 guest rooms and suites, 25,000 square feet of flexible indoor meeting space, 60,000 square feet of outdoor special event venues along with fine and casual dining.